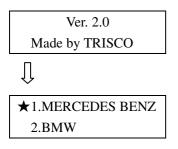

1. Move  $\bigstar$  cursor to select vehicle series and then press button E.

**Note:** Instrument cluster on some vehicles will turn off power and then turn on power again while resetting the service interval mileage.