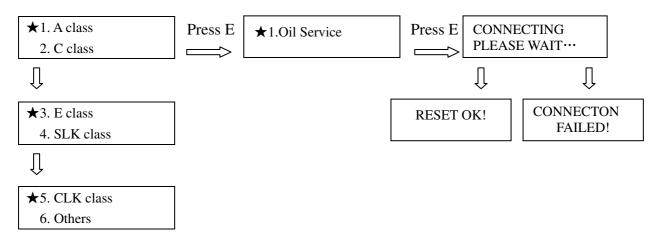

1. Move  $\bigstar$  cursor to select vehicle series and then press button E.

**Note:** Instrument cluster on some vehicles will turn off power and then turn on power again while resetting the service interval mileage.

When CONNECTION FAILED appeared on the screen, you can check the following situations:

- Is the Ignition key ON or the Engine running?
- Is the connection with vehicle diagnostic socket correct?
- Is the function on the vehicle not available?
- Is the power reached to the tool at 10.5 to 14.5 volt?
- Is short circuit in the connection cable and the diagnostic adaptor?
- Is the system requested fitted to this vehicle?