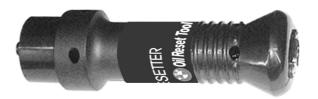

## **Operation steps for testing BMW Setting up:**

Attach the diagnostic adaptor to the tool 15-pin connector, and the plug into the vehicle diagnostic socket properly.

Diagnostic adaptor