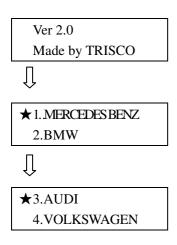

## Starting:

- 1. Turn Ignition ON and Engine OFF.
- 2. Move  $\star$  cursor to AUDI and then press button **E**.

3. Move  $\bigstar$  cursor to select A3 and then press button **E**.