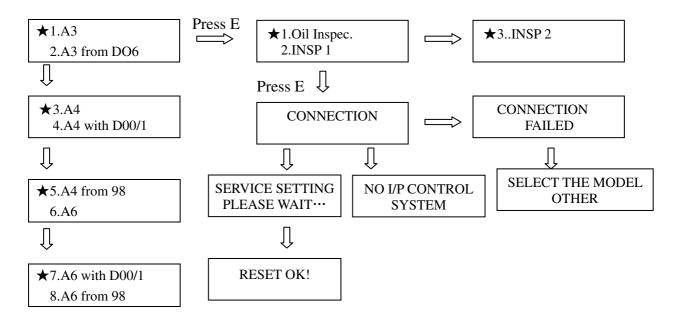

## Starting:

- 1. Turn Ignition ON and Engine OFF.
- 2. Move  $\star$  cursor to AUDI and then press button **E**.

3. Move  $\bigstar$  cursor to select A3 and then press button **E**.